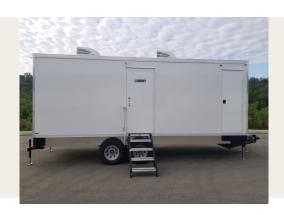

## **8 Station Laundry Trailer**

**The 8 Station Laundry Trailer** is designed to give end users the ability to easily do laundry anywhere, any time, and under nearly any circumstance. Mobile laundry trailers are an excellent resource in a diverse number of industries including disaster relief, oil and gas fields, mining, homeless outreach, special events, and many other instances where quick mobile laundry deployment is needed. The Lavatory mobile laundry units are durable, low maintenance, and end user friendly.

## **SPECIFICATIONS**

| Number of Stations | 8 Washers, 8 Dryers                              |
|--------------------|--------------------------------------------------|
| Box Size           | 8' 5" x 21'                                      |
| Length w/ tongue   | 26' 4"                                           |
| Width w/ Stairs    | 12' 4"                                           |
| Waste Tank         | 750 Gallons                                      |
| Power Requirements | 2 dedicated 50 Amp – 240<br>Volt-20 amp circuits |
| No. of AC Units    | 2                                                |