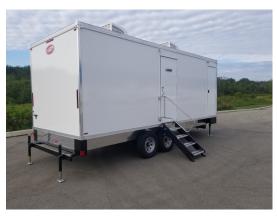

## **8 Station Laundry Trailer**

**The 8 Station Laundry Trailer** is designed to give end users the ability to easily do laundry anywhere, any time, and under nearly any circumstance. Mobile laundry trailers are an excellent resource in a diverse number of industries including disaster relief, oil and gas fields, mining, homeless outreach, special events, and many other instances where quick mobile laundry deployment is needed. The Lavatory mobile laundry units are durable, low maintenance, and end user friendly.

## STANDARD FEATURES

- 8 industrial Whirlpool washer and dryers
- Full range of wash and dry cycles
- Large basin sink
- Folding table
- · LED light & HVAC

For information on how to reserve this trailer visit theLavatory.com