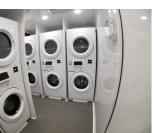

## STANDARD FEATURES

- 8 industrial Whirlpool washer and dryers
- Full range of wash and dry cycles
- Large basin sink
- Folding table
- · LED light & HVAC

For information on how to reserve this trailer visit theLavatory.com

## **SPECIFICATIONS**

| Number of Stations | 8 Washers, 8 Dryers                              |
|--------------------|--------------------------------------------------|
| Box Size           | 8' 5" x 21'                                      |
| Length w/ tongue   | 26' 4"                                           |
| Width w/ Stairs    | 12' 4"                                           |
| Waste Tank         | 750 Gallons                                      |
| Power Requirements | 2 dedicated 50 Amp – 240<br>Volt-20 amp circuits |
| No. of AC Units    | 2                                                |