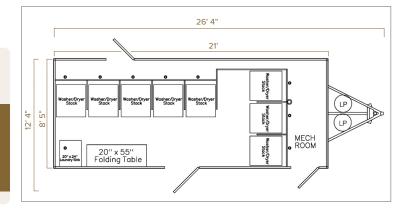

## **SPECIFICATIONS**

| Number of Stations | 8 Washers, 8 Dryers                              |
|--------------------|--------------------------------------------------|
| Box Size           | 8' 5" x 21'                                      |
| Length w/ tongue   | 26' 4"                                           |
| Width w/ Stairs    | 12' 4"                                           |
| Waste Tank         | 750 Gallons                                      |
| Power Requirements | 2 dedicated 50 Amp – 240<br>Volt-20 amp circuits |
| No. of AC Units    | 2                                                |