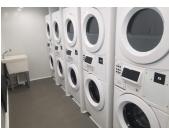

## STANDARD FEATURES

- 8 industrial Whirlpool washer and dryers
- Full range of wash and dry cycles
- Large basin sink
- Folding table
- · LED light & HVAC

For information on how to reserve this trailer visit theLavatory.com

## **SPECIFICATIONS**

| Number of Stations | 8 Washers, 8 Dryers                              |
|--------------------|--------------------------------------------------|
| Box Size           | 8' 5" x 21'                                      |
| Length w/ tongue   | 26' 4"                                           |
| Width w/ Stairs    | 12' 4"                                           |
| Waste Tank         | 750 Gallons                                      |
| Power Requirements | 2 dedicated 50 Amp – 240<br>Volt-20 amp circuits |
| No. of AC Units    | 2                                                |